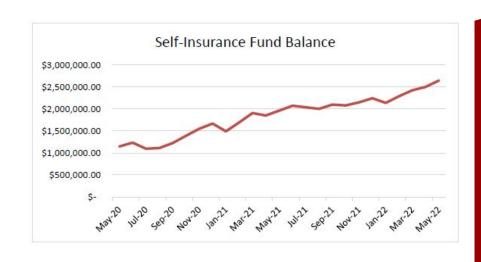

#### CHARDON LOCAL SCHOOLS CASH SUMMARY (FINANCIAL DETAIL) MAY 2022

|                                              | Initial Cash     | FYTD Received    | FYTD Expended    | Fund Balance     | Encumbrance     | Unencumbered Balance | Notes                                                                                                         |
|----------------------------------------------|------------------|------------------|------------------|------------------|-----------------|----------------------|---------------------------------------------------------------------------------------------------------------|
| 01 GENERAL                                   | \$ 20,022,724.59 | \$ 36,833,428.65 | \$ 29,379,559.39 | \$ 27,476,593.85 | \$ 1,049,671.65 | \$ 26,426,922.20     |                                                                                                               |
| 002 BOND RETIREMENT                          | \$ 0.00          | \$ 420,000.00    | \$ 408,987.53    | \$ 11,012.47     | \$ 0.00         | \$ 11,012.47         | į.                                                                                                            |
| 003 PERMANENT IMPROVEMENT                    | \$ 6,201,206.02  | \$ 1,116,944.02  | \$ 2,996,506.55  | \$ 4,321,643.49  | \$ 2,925,667.02 | \$ 1,395,976.47      | Á                                                                                                             |
| 06 FOOD SERVICE                              | \$ 55,090.61     | \$ 1,837,781.96  | \$ 1,009,739.67  | \$ 883,132.90    | \$ 82,412.51    | \$800,720.39         | į.                                                                                                            |
| 07 SPECIAL TRUST                             | \$ 18,859.93     | \$3,500.00       | \$ 4,500.00      | \$ 17,859.93     | \$ 0.00         | \$ 17,859.93         | l de la companya de |
| 08 ENDOWMENT                                 | \$ 63,162.56     | \$ 349.58        | \$ 3,000.00      | \$ 60,512.14     | \$ 0.00         | \$ 60,512.14         |                                                                                                               |
| 09 UNIFORM SCHOOL SUPPLIES                   | \$ 64,133.30     | \$ 167,045.71    | \$ 95,790.87     | \$ 135,388.14    | \$ 745.80       | \$ 134,642.34        |                                                                                                               |
| 11 ROTARY-SPECIAL SERVICES                   | \$ 4,175.49      | \$ 0.00          | \$ 0.00          | \$ 4,175.49      | \$ 0.00         | \$ 4,175.49          | į.                                                                                                            |
| 12 ADULT EDUCATION                           | \$ 24,675.89     | \$ 0.00          | \$ 0.00          | \$ 24,675.89     | \$ 0.00         | \$ 24,675.89         | 1                                                                                                             |
| 18 PUBLIC SCHOOL SUPPORT                     | \$ 190,195.53    | \$ 139,265.96    | \$ 119,492.17    | \$ 209,969.32    | \$ 16,348.82    | \$ 193,620.50        | 1                                                                                                             |
| 19 OTHER GRANT                               | \$ 112,384.56    | \$ 37,685.33     | \$ 36,250.12     | \$ 113,819.77    | \$ 2,592.00     | \$ 111,227.77        | 4                                                                                                             |
| 20 SPECIAL ENTERPRISE FUND                   | \$ 23,164.62     | \$ 126,890.18    | \$ 100,609.89    | \$ 49,444.91     | \$ 1,749.65     | \$ 47,695.26         | Į.                                                                                                            |
| 22 DISTRICT CUSTODIAL                        | \$ 133,512.24    | \$ 114,885.94    | \$ 99,211.64     | \$ 149,186.54    | \$ 1,515.00     | \$ 147,671.54        |                                                                                                               |
| 23 SELF-INSURANCE FUND                       | \$ 38,200.60     | \$ 52,660.51     | \$ 0.00          | \$ 90,861.11     | \$ 0.00         | \$ 90,861.11         |                                                                                                               |
| 24 EMPLOYEE BENEFITS SELF INS.               | \$ 2,072,995.70  | \$ 5,325,528.35  | \$ 4,750,420.11  | \$ 2,648,103.94  | \$ 104,307.91   | \$ 2,543,796.03      |                                                                                                               |
| 31 UNDERGROUND STORAGE TANK FUND             | \$ 11,000.00     | \$ 0.00          | \$ 0.00          | \$ 11,000.00     | \$ 0.00         |                      |                                                                                                               |
| 35 TERMINATION BENEFITS - HB426              | \$ 254,655.33    | \$ 0.00          | \$ 199,250.53    | \$ 55,404.80     | \$ 52,472.97    | \$ 2,931.83          | į.                                                                                                            |
| 00 STUDENT MANAGED ACTIVITY                  | \$ 110,080.99    | \$ 75,806.84     | \$ 52,774.28     | \$ 133,113.55    | \$ 12,561.56    | \$ 120,551.99        | į.                                                                                                            |
| 00 DISTRICT MANAGED ACTIVITY                 | \$ 119,774.98    | \$ 493,058.62    | \$ 697,615.33    | \$ (84,781.73)   | \$ 20,708.72    | \$ (105,490.45)      | Athletics                                                                                                     |
| 01 AUXILIARY SERVICES                        | \$ 33,099.35     | \$ 155,112.94    | \$ 154,006.59    | \$ 34,205.70     | \$ 33,407.89    | \$ 797.81            |                                                                                                               |
| 51 DATA COMMUNICATION FUND                   | \$ 3,600.00      | \$ 9,000.00      | \$ 0.00          | \$ 12,600.00     | \$ 9,000.00     | \$ 3,600.00          | Į.                                                                                                            |
| 67 STUDENT WELLNESS AND SUCCESS FUND         | \$ 29,921.89     | \$ 0.00          | \$ 29,621.89     | \$ 300.00        | \$ 300.00       | \$ 0.00              | i                                                                                                             |
| 199 MISCELLANEOUS STATE GRANT FUND           | \$ 356,650.42    | \$ 19,975.89     | \$ 25,395.14     | \$ 351,231.17    | \$ 37,775.91    | \$ 313,455.26        | Į.                                                                                                            |
| 507 ELEMENTARY AND SECONDARY SCHOOL EMERGENC | \$ 204,115.18    | \$ 1,199,848.85  | \$ 1,681,148.32  | \$ (277,184.29)  | \$ 631,225.91   | \$ (908,410.20)      | Grants                                                                                                        |
| 510 CORONAVIRUS RELIEF FUND                  | \$ 0.00          | \$ 0.00          | \$ 0.00          | \$ 0.00          | \$ 0.00         | \$ 0.00              | 1                                                                                                             |
| 16 IDEA PART B GRANTS                        | \$ 325,817.31    | \$ 629,516.63    | \$ 1,038,758.64  | \$ (83,424.70)   | \$ 85,229.56    | \$ (168,654.26)      | i l                                                                                                           |
| 551 LIMITED ENGLISH PROFICIENCY              | \$ 8,097.69      | \$ 1,446.74      | \$ 546.00        | \$ 8,998.43      | \$ 0.00         | \$ 8,998.43          | į.                                                                                                            |
| 572 TITLE I DISADVANTAGED CHILDREN           | \$ 35,987.76     | \$ 192,357.94    | \$ 243,824.24    | \$ (15,478.54)   | \$ 2,227.85     | \$ (17,706.39)       |                                                                                                               |
| 584 DRUG FREE SCHOOL GRANT FUND              | \$ 0.00          | \$ 5,673.77      | \$ 6,698.31      | \$ (1,024.54)    | \$ 2,150.00     | \$ (3,174.54)        |                                                                                                               |
| 87 IDEA PRESCHOOL-HANDICAPPED                | \$ 10,020.28     | \$ 11,688.95     | \$ 27,841.11     | \$ (6,131.88)    | \$ 0.00         | \$ (6,131.88)        |                                                                                                               |
| 90 IMPROVING TEACHER QUALITY                 | \$ 110,798.53    | \$ 59,101.73     | \$ 181,889.63    | \$ (11,989.37)   | \$ 23,036.64    | \$ (35,026.01)       |                                                                                                               |
| 599 MISCELLANEOUS FED. GRANT FUND            | \$ 266,465.01    | \$ 216,528.16    | \$ 483,413.77    | \$ (420.60)      | \$ 19,458.09    | \$ (19,878.69)       |                                                                                                               |
| Grand Total                                  | \$ 30,904,566,36 | \$ 49.245,083,25 | \$ 43.826.851.72 | \$ 36,322,797.89 | \$ 5,114,565,46 | \$ 31,208,232.43     |                                                                                                               |