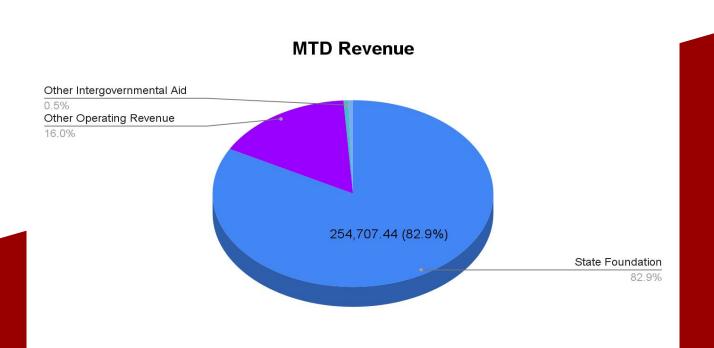

#### Chardon Local School District Annual Spending Plan - FY 2022 May 2022

| 5-YR FORECAST |                                                                  | 5-YR<br>FORECAST | May         | TOTAL        | 2022        |
|---------------|------------------------------------------------------------------|------------------|-------------|--------------|-------------|
| LINE          | ı                                                                | Nov 2021         | Actual      |              | Variance    |
|               | REVENUES                                                         | V-96-70-VAN-C-96 |             |              |             |
| 1.010         | General Property (Real Estate)                                   | 24,631,268       | 0           | 25,367,084   | 735,816     |
| 1.020         | Public Utility Personal Property Tax                             | 2,149,269        | 0           | 2,180,452    | 31,183      |
| 1.030         | Income Tax                                                       | -                | 0           | 0.           | 2           |
| 1.035         | Unrestricted Grants-in-Aid                                       | 4,986,916        | 254,707     | 5,020,633    | 33,717      |
| 1.040         | Restricted Grants-in-Aid                                         | 487,522          | 1,679       | 612,859      | 125,337     |
| 1.050         | Property Tax Allocation                                          | 2,550,911        | 1.0         | 2,546,937    | (3,974)     |
| 1.080         | All Other Operating Revenue                                      | 1,077,182        | 49,080      | 1,033,843    | (43,339)    |
| 1.070         | Total Revenue                                                    | 35,883,068       | 305,466     | 36,761,807   | 878,739     |
|               |                                                                  |                  |             |              |             |
|               | OTHER FINANCING SOURCES                                          |                  |             |              |             |
| 2.010         | Proceeds from Sale of Notes                                      | 10-0             | 196         |              | ¥3          |
| 2.020         | State Emergency Loans & Adv                                      | 95               |             | -            | #35         |
| 2.040         | Operating Transfers-in                                           | 643,190          | 0-          | 643,190      | =0          |
| 2.050         | Advances-in                                                      | 987,000          | 10-         | 987,000      | -           |
| 2.080         | All Other Financing Sources                                      | 97,764           | 1,679       | 102,202      | 4,438       |
| 2.070         | Total Other Financing Sources                                    | 1.727.954        | 1.679       | 1.732.392    | 4.438       |
|               |                                                                  |                  |             |              |             |
| 2.080         | Total Revenue and Other Financing Sources                        | 37,611,022       | 307,145     | 38,494,199   | 883,177     |
|               | -                                                                |                  |             |              |             |
|               | EXPENDITURES                                                     |                  |             |              |             |
| 3.010         | Personal Services                                                | 19,353,451       | 1,445,721   | 19,156,110   | (197,341)   |
| 3.020         | Employees' Retirement/Insurance                                  | 8,311,813        | 663,250     | 8,320,566    | 8,753       |
| 3.030         | Purchased Services                                               | 4,101,385        | 344,118     | 3,419,211    | (682,175)   |
| 3.040         | Supplies and Materials                                           | 1,321,325        | 77,348      | 1,113,587    | (207,738)   |
| 3.050         | Capital Outlay                                                   | 379,879          | 5,821       | 251,088      | (128,791)   |
| 3.060         | Intergovernmental                                                | -                |             |              | 20          |
| 4.010         | Debt Service: All Principal (Historical)                         | (3-2)            | 94          |              | 2%          |
| 4.020         | Debt Service: Principal - Notes                                  | 350,000          | 250         | 350,000      | -3          |
| 4.030         | Debt Service: Principal - State Loans                            | -                |             | _            | -           |
| 4.040         | Debt Service: Principal - State Adv                              |                  | -           | -            | -           |
| 4.050         | Debt Service: Principal HB 264 Loans                             | 62               | 32          | > 2          | 23          |
| 4.055         | Debt Service: Principal - Other                                  | 1.2              | 32          |              | 27          |
| 4.060         | Debt Service: Interest and Fiscal Charges                        | 30,938           | 100         | 58,988       | 28.050      |
| 4.300         | Other Objects                                                    | 621,260          | 14,169      | 619,165      | (2,095)     |
| 4.500         | Total Expenditures                                               | 34,470,051       | 2,550,427   | 33,288,714   | (2,222)     |
| 0000000       |                                                                  |                  |             | ,            |             |
|               | OTHER FINANCING USES                                             |                  |             |              |             |
| 5.010         | Operating Transfers-Out                                          | 1,037,690        | 102         | 1.037.690    | 57          |
| 5.020         | Advances-Out                                                     | 475,000          | 62          | 475,000      | 20          |
| 5.030         | All Other Financing Uses                                         |                  | -           |              |             |
| 5.040         | Total Other Financing Uses                                       | 1,512,690        | -           | 1,512,690    |             |
| 00000         |                                                                  |                  |             |              |             |
| 5.050         | Total Expenditures and Other Financing                           | 35.982.741       | 2,550,427   | 34.801.404   | (1,181,337) |
|               | Uses                                                             | 20,002,141       | 3,000,127   | - 1,000,1404 |             |
| 6.010         | Excess Rev & Oth Fin Sources Over(Under)<br>Exp & Other Fin Uses | 1,628,281        | (2,243,282) | 3,692,795    | 2,064,514   |
| 7.010         | Business Controller                                              | 20,020 725       | 20 720 000  | 20 022 705   |             |
| 7.010         | Beginning Cash Balance                                           | 20,022,725       | 29,730,889  | 20,022,725   |             |
|               | Ending Cash Balance                                              | 21,651,006       | 27,487,607  | 23,715,520   |             |
| 8.010         | Outstanding Encumbrances                                         | 500,000          | 1,049,672   | 500,000      |             |
| 15.010        | Unreserved Fund Balance                                          | 21,151,006       | 26,437,936  | 23,215,520   |             |