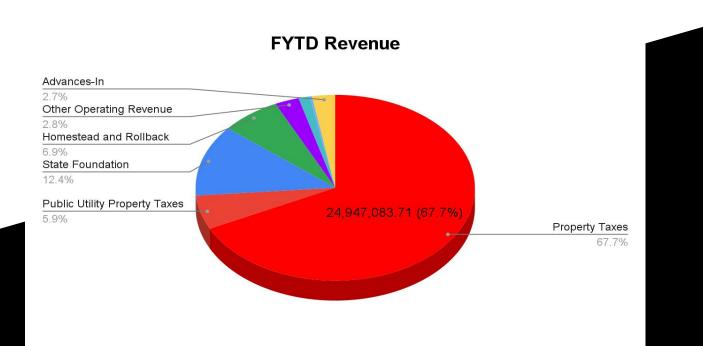

#### Chardon Local School District Annual Spending Plan - FY 2022 May 2022

| 5-YR FORECAST |                                                                  | 5-YR<br>FORECAST | May         | TOTAL        | 2022        |
|---------------|------------------------------------------------------------------|------------------|-------------|--------------|-------------|
| LINE          | ı                                                                | Nov 2021         | Actual      |              | Variance    |
|               | REVENUES                                                         | V-96-70-VAN-C-96 |             |              |             |
| 1.010         | General Property (Real Estate)                                   | 24,631,268       | 0           | 25,367,084   | 735,816     |
| 1.020         | Public Utility Personal Property Tax                             | 2,149,269        | 0           | 2,180,452    | 31,183      |
| 1.030         | Income Tax                                                       | -                | 0           | 0.           | 2           |
| 1.035         | Unrestricted Grants-in-Aid                                       | 4,986,916        | 254,707     | 5,020,633    | 33,717      |
| 1.040         | Restricted Grants-in-Aid                                         | 487,522          | 1,679       | 612,859      | 125,337     |
| 1.050         | Property Tax Allocation                                          | 2,550,911        | 1.0         | 2,546,937    | (3,974)     |
| 1.080         | All Other Operating Revenue                                      | 1,077,182        | 49,080      | 1,033,843    | (43,339)    |
| 1.070         | Total Revenue                                                    | 35,883,068       | 305,466     | 36,761,807   | 878,739     |
|               |                                                                  |                  |             |              |             |
|               | OTHER FINANCING SOURCES                                          |                  |             |              |             |
| 2.010         | Proceeds from Sale of Notes                                      | 10-0             | 196         |              | ¥3          |
| 2.020         | State Emergency Loans & Adv                                      | 95               |             | -            | #35         |
| 2.040         | Operating Transfers-in                                           | 643,190          | 0-          | 643,190      | =0          |
| 2.050         | Advances-in                                                      | 987,000          | 10-         | 987,000      | -           |
| 2.080         | All Other Financing Sources                                      | 97,764           | 1,679       | 102,202      | 4,438       |
| 2.070         | Total Other Financing Sources                                    | 1.727.954        | 1.679       | 1.732.392    | 4.438       |
|               |                                                                  |                  |             |              |             |
| 2.080         | Total Revenue and Other Financing Sources                        | 37,611,022       | 307,145     | 38,494,199   | 883,177     |
|               | -                                                                |                  |             |              |             |
|               | EXPENDITURES                                                     |                  |             |              |             |
| 3.010         | Personal Services                                                | 19,353,451       | 1,445,721   | 19,156,110   | (197,341)   |
| 3.020         | Employees' Retirement/Insurance                                  | 8,311,813        | 663,250     | 8,320,566    | 8,753       |
| 3.030         | Purchased Services                                               | 4,101,385        | 344,118     | 3,419,211    | (682,175)   |
| 3.040         | Supplies and Materials                                           | 1,321,325        | 77,348      | 1,113,587    | (207,738)   |
| 3.050         | Capital Outlay                                                   | 379,879          | 5,821       | 251,088      | (128,791)   |
| 3.060         | Intergovernmental                                                | -                |             |              | 20          |
| 4.010         | Debt Service: All Principal (Historical)                         | (3-2)            | 94          |              | 2%          |
| 4.020         | Debt Service: Principal - Notes                                  | 350,000          | 250         | 350,000      | -3          |
| 4.030         | Debt Service: Principal - State Loans                            | -                |             | _            | -           |
| 4.040         | Debt Service: Principal - State Adv                              |                  | -           | -            | -           |
| 4.050         | Debt Service: Principal HB 264 Loans                             | 62               | 32          | > 2          | 23          |
| 4.055         | Debt Service: Principal - Other                                  | 1.2              | 32          |              | 27          |
| 4.060         | Debt Service: Interest and Fiscal Charges                        | 30,938           | 100         | 58,988       | 28.050      |
| 4.300         | Other Objects                                                    | 621,260          | 14,169      | 619,165      | (2,095)     |
| 4.500         | Total Expenditures                                               | 34,470,051       | 2,550,427   | 33,288,714   | (2,222)     |
| 0000000       |                                                                  |                  |             | ,            |             |
|               | OTHER FINANCING USES                                             |                  |             |              |             |
| 5.010         | Operating Transfers-Out                                          | 1,037,690        | 102         | 1.037.690    | 57          |
| 5.020         | Advances-Out                                                     | 475,000          | 62          | 475,000      | 20          |
| 5.030         | All Other Financing Uses                                         |                  | -           |              |             |
| 5.040         | Total Other Financing Uses                                       | 1,512,690        | -           | 1,512,690    |             |
| 00000         |                                                                  |                  |             |              |             |
| 5.050         | Total Expenditures and Other Financing                           | 35.982.741       | 2,550,427   | 34.801.404   | (1,181,337) |
|               | Uses                                                             | 20,002,141       | 3,000,127   | - 1,000,1404 |             |
| 6.010         | Excess Rev & Oth Fin Sources Over(Under)<br>Exp & Other Fin Uses | 1,628,281        | (2,243,282) | 3,692,795    | 2,064,514   |
| 7.010         | Business Controller                                              | 20,020 725       | 20 720 000  | 20 022 705   |             |
| 7.010         | Beginning Cash Balance                                           | 20,022,725       | 29,730,889  | 20,022,725   |             |
|               | Ending Cash Balance                                              | 21,651,006       | 27,487,607  | 23,715,520   |             |
| 8.010         | Outstanding Encumbrances                                         | 500,000          | 1,049,672   | 500,000      |             |
| 15.010        | Unreserved Fund Balance                                          | 21,151,006       | 26,437,936  | 23,215,520   |             |