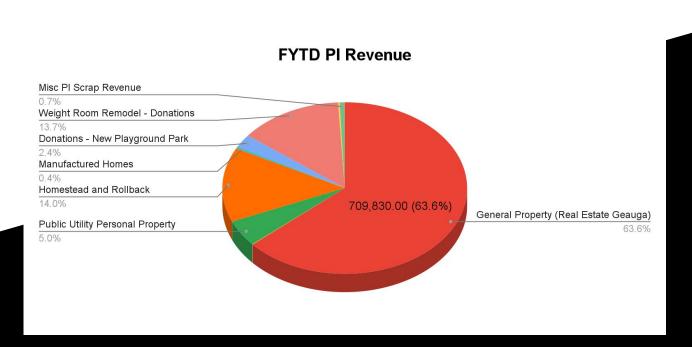

#### CHARDON LOCAL SCHOOLS CASH SUMMARY (FINANCIAL DETAIL) MAY 2022

|                                              | Initial Cash     | FYTD Received    | FYTD Expended    | Fund Balance     | Encumbrance     | Unencumbered Balance | Notes                                                                                                         |
|----------------------------------------------|------------------|------------------|------------------|------------------|-----------------|----------------------|---------------------------------------------------------------------------------------------------------------|
| 01 GENERAL                                   | \$ 20,022,724.59 | \$ 36,833,428.65 | \$ 29,379,559.39 | \$ 27,476,593.85 | \$ 1,049,671.65 | \$ 26,426,922.20     |                                                                                                               |
| 002 BOND RETIREMENT                          | \$ 0.00          | \$ 420,000.00    | \$ 408,987.53    | \$ 11,012.47     | \$ 0.00         | \$ 11,012.47         | į.                                                                                                            |
| 003 PERMANENT IMPROVEMENT                    | \$ 6,201,206.02  | \$ 1,116,944.02  | \$ 2,996,506.55  | \$ 4,321,643.49  | \$ 2,925,667.02 | \$ 1,395,976.47      | Á                                                                                                             |
| 06 FOOD SERVICE                              | \$ 55,090.61     | \$ 1,837,781.96  | \$ 1,009,739.67  | \$ 883,132.90    | \$ 82,412.51    | \$800,720.39         | į.                                                                                                            |
| 07 SPECIAL TRUST                             | \$ 18,859.93     | \$3,500.00       | \$ 4,500.00      | \$ 17,859.93     | \$ 0.00         | \$ 17,859.93         | l de la companya de |
| 08 ENDOWMENT                                 | \$ 63,162.56     | \$ 349.58        | \$ 3,000.00      | \$ 60,512.14     | \$ 0.00         | \$ 60,512.14         |                                                                                                               |
| 09 UNIFORM SCHOOL SUPPLIES                   | \$ 64,133.30     | \$ 167,045.71    | \$ 95,790.87     | \$ 135,388.14    | \$ 745.80       | \$ 134,642.34        |                                                                                                               |
| 11 ROTARY-SPECIAL SERVICES                   | \$ 4,175.49      | \$ 0.00          | \$ 0.00          | \$ 4,175.49      | \$ 0.00         | \$ 4,175.49          | į.                                                                                                            |
| 12 ADULT EDUCATION                           | \$ 24,675.89     | \$ 0.00          | \$ 0.00          | \$ 24,675.89     | \$ 0.00         | \$ 24,675.89         | 1                                                                                                             |
| 18 PUBLIC SCHOOL SUPPORT                     | \$ 190,195.53    | \$ 139,265.96    | \$ 119,492.17    | \$ 209,969.32    | \$ 16,348.82    | \$ 193,620.50        | 1                                                                                                             |
| 19 OTHER GRANT                               | \$ 112,384.56    | \$ 37,685.33     | \$ 36,250.12     | \$ 113,819.77    | \$ 2,592.00     | \$ 111,227.77        | 4                                                                                                             |
| 20 SPECIAL ENTERPRISE FUND                   | \$ 23,164.62     | \$ 126,890.18    | \$ 100,609.89    | \$ 49,444.91     | \$ 1,749.65     | \$ 47,695.26         | Į.                                                                                                            |
| 22 DISTRICT CUSTODIAL                        | \$ 133,512.24    | \$ 114,885.94    | \$ 99,211.64     | \$ 149,186.54    | \$ 1,515.00     | \$ 147,671.54        |                                                                                                               |
| 23 SELF-INSURANCE FUND                       | \$ 38,200.60     | \$ 52,660.51     | \$ 0.00          | \$ 90,861.11     | \$ 0.00         | \$ 90,861.11         |                                                                                                               |
| 24 EMPLOYEE BENEFITS SELF INS.               | \$ 2,072,995.70  | \$ 5,325,528.35  | \$ 4,750,420.11  | \$ 2,648,103.94  | \$ 104,307.91   | \$ 2,543,796.03      |                                                                                                               |
| 31 UNDERGROUND STORAGE TANK FUND             | \$ 11,000.00     | \$ 0.00          | \$ 0.00          | \$ 11,000.00     | \$ 0.00         |                      |                                                                                                               |
| 35 TERMINATION BENEFITS - HB426              | \$ 254,655.33    | \$ 0.00          | \$ 199,250.53    | \$ 55,404.80     | \$ 52,472.97    | \$ 2,931.83          | į.                                                                                                            |
| 00 STUDENT MANAGED ACTIVITY                  | \$ 110,080.99    | \$ 75,806.84     | \$ 52,774.28     | \$ 133,113.55    | \$ 12,561.56    | \$ 120,551.99        | į.                                                                                                            |
| 00 DISTRICT MANAGED ACTIVITY                 | \$ 119,774.98    | \$ 493,058.62    | \$ 697,615.33    | \$ (84,781.73)   | \$ 20,708.72    | \$ (105,490.45)      | Athletics                                                                                                     |
| 01 AUXILIARY SERVICES                        | \$ 33,099.35     | \$ 155,112.94    | \$ 154,006.59    | \$ 34,205.70     | \$ 33,407.89    | \$ 797.81            |                                                                                                               |
| 51 DATA COMMUNICATION FUND                   | \$ 3,600.00      | \$ 9,000.00      | \$ 0.00          | \$ 12,600.00     | \$ 9,000.00     | \$ 3,600.00          | Į.                                                                                                            |
| 67 STUDENT WELLNESS AND SUCCESS FUND         | \$ 29,921.89     | \$ 0.00          | \$ 29,621.89     | \$ 300.00        | \$ 300.00       | \$ 0.00              | i                                                                                                             |
| 199 MISCELLANEOUS STATE GRANT FUND           | \$ 356,650.42    | \$ 19,975.89     | \$ 25,395.14     | \$ 351,231.17    | \$ 37,775.91    | \$ 313,455.26        | Į.                                                                                                            |
| 507 ELEMENTARY AND SECONDARY SCHOOL EMERGENC | \$ 204,115.18    | \$ 1,199,848.85  | \$ 1,681,148.32  | \$ (277,184.29)  | \$ 631,225.91   | \$ (908,410.20)      | Grants                                                                                                        |
| 510 CORONAVIRUS RELIEF FUND                  | \$ 0.00          | \$ 0.00          | \$ 0.00          | \$ 0.00          | \$ 0.00         | \$ 0.00              | 1                                                                                                             |
| 16 IDEA PART B GRANTS                        | \$ 325,817.31    | \$ 629,516.63    | \$ 1,038,758.64  | \$ (83,424.70)   | \$ 85,229.56    | \$ (168,654.26)      | i l                                                                                                           |
| 551 LIMITED ENGLISH PROFICIENCY              | \$ 8,097.69      | \$ 1,446.74      | \$ 546.00        | \$ 8,998.43      | \$ 0.00         | \$ 8,998.43          | į.                                                                                                            |
| 572 TITLE I DISADVANTAGED CHILDREN           | \$ 35,987.76     | \$ 192,357.94    | \$ 243,824.24    | \$ (15,478.54)   | \$ 2,227.85     | \$ (17,706.39)       |                                                                                                               |
| 584 DRUG FREE SCHOOL GRANT FUND              | \$ 0.00          | \$ 5,673.77      | \$ 6,698.31      | \$ (1,024.54)    | \$ 2,150.00     | \$ (3,174.54)        |                                                                                                               |
| 87 IDEA PRESCHOOL-HANDICAPPED                | \$ 10,020.28     | \$ 11,688.95     | \$ 27,841.11     | \$ (6,131.88)    | \$ 0.00         | \$ (6,131.88)        |                                                                                                               |
| 90 IMPROVING TEACHER QUALITY                 | \$ 110,798.53    | \$ 59,101.73     | \$ 181,889.63    | \$ (11,989.37)   | \$ 23,036.64    | \$ (35,026.01)       |                                                                                                               |
| 599 MISCELLANEOUS FED. GRANT FUND            | \$ 266,465.01    | \$ 216,528.16    | \$ 483,413.77    | \$ (420.60)      | \$ 19,458.09    | \$ (19,878.69)       |                                                                                                               |
| Grand Total                                  | \$ 30,904,566,36 | \$ 49.245,083,25 | \$ 43.826.851.72 | \$ 36,322,797.89 | \$ 5,114,565,46 | \$ 31,208,232.43     |                                                                                                               |