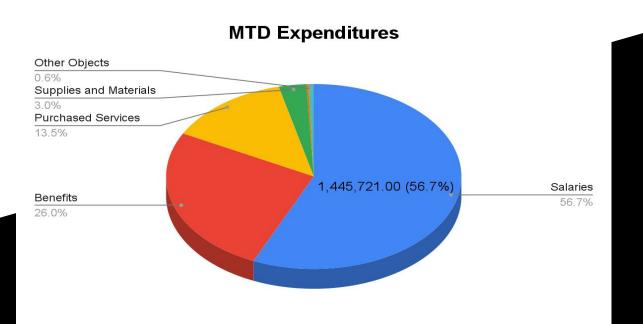

## **Expenditures**

| 1. | Personal Services    | \$197,341 | <b>Under Budget</b> |
|----|----------------------|-----------|---------------------|
| 2. | Retirement/Insurance | \$8,753   | Over Budget         |
| 3. | Purchased Services   | \$682,175 | <b>Under Budget</b> |
| 4. | Supplies & Materials | \$207,738 | <b>Under Budget</b> |
| 5. | Capital Outlay       | \$128,791 | <b>Under Budget</b> |
| 6. | Other Objects        | \$2,095   | <b>Under Budget</b> |
|    |                      |           |                     |