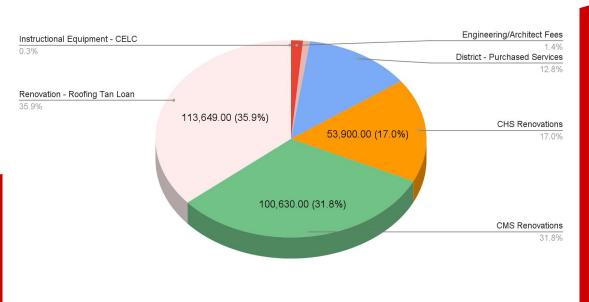

#### CHARDON LOCAL SCHOOLS CASH SUMMARY (FINANCIAL DETAIL) MAY 2022

|                                              | Initial Cash     | FYTD Received    | FYTD Expended    | Fund Balance     | Encumbrance     | Unencumbered Balance | Notes                                                                                                         |
|----------------------------------------------|------------------|------------------|------------------|------------------|-----------------|----------------------|---------------------------------------------------------------------------------------------------------------|
| 01 GENERAL                                   | \$ 20,022,724.59 | \$ 36,833,428.65 | \$ 29,379,559.39 | \$ 27,476,593.85 | \$ 1,049,671.65 | \$ 26,426,922.20     |                                                                                                               |
| 002 BOND RETIREMENT                          | \$ 0.00          | \$ 420,000.00    | \$ 408,987.53    | \$ 11,012.47     | \$ 0.00         | \$ 11,012.47         | į.                                                                                                            |
| 003 PERMANENT IMPROVEMENT                    | \$ 6,201,206.02  | \$ 1,116,944.02  | \$ 2,996,506.55  | \$ 4,321,643.49  | \$ 2,925,667.02 | \$ 1,395,976.47      | Á                                                                                                             |
| 06 FOOD SERVICE                              | \$ 55,090.61     | \$ 1,837,781.96  | \$ 1,009,739.67  | \$ 883,132.90    | \$ 82,412.51    | \$800,720.39         | į.                                                                                                            |
| 07 SPECIAL TRUST                             | \$ 18,859.93     | \$3,500.00       | \$ 4,500.00      | \$ 17,859.93     | \$ 0.00         | \$ 17,859.93         | l de la companya de |
| 08 ENDOWMENT                                 | \$ 63,162.56     | \$ 349.58        | \$ 3,000.00      | \$ 60,512.14     | \$ 0.00         | \$ 60,512.14         |                                                                                                               |
| 09 UNIFORM SCHOOL SUPPLIES                   | \$ 64,133.30     | \$ 167,045.71    | \$ 95,790.87     | \$ 135,388.14    | \$ 745.80       | \$ 134,642.34        |                                                                                                               |
| 11 ROTARY-SPECIAL SERVICES                   | \$ 4,175.49      | \$ 0.00          | \$ 0.00          | \$ 4,175.49      | \$ 0.00         | \$ 4,175.49          | į.                                                                                                            |
| 12 ADULT EDUCATION                           | \$ 24,675.89     | \$ 0.00          | \$ 0.00          | \$ 24,675.89     | \$ 0.00         | \$ 24,675.89         | 1                                                                                                             |
| 18 PUBLIC SCHOOL SUPPORT                     | \$ 190,195.53    | \$ 139,265.96    | \$ 119,492.17    | \$ 209,969.32    | \$ 16,348.82    | \$ 193,620.50        | 1                                                                                                             |
| 19 OTHER GRANT                               | \$ 112,384.56    | \$ 37,685.33     | \$ 36,250.12     | \$ 113,819.77    | \$ 2,592.00     | \$ 111,227.77        | 4                                                                                                             |
| 20 SPECIAL ENTERPRISE FUND                   | \$ 23,164.62     | \$ 126,890.18    | \$ 100,609.89    | \$ 49,444.91     | \$ 1,749.65     | \$ 47,695.26         | Į.                                                                                                            |
| 22 DISTRICT CUSTODIAL                        | \$ 133,512.24    | \$ 114,885.94    | \$ 99,211.64     | \$ 149,186.54    | \$ 1,515.00     | \$ 147,671.54        |                                                                                                               |
| 23 SELF-INSURANCE FUND                       | \$ 38,200.60     | \$ 52,660.51     | \$ 0.00          | \$ 90,861.11     | \$ 0.00         | \$ 90,861.11         |                                                                                                               |
| 24 EMPLOYEE BENEFITS SELF INS.               | \$ 2,072,995.70  | \$ 5,325,528.35  | \$ 4,750,420.11  | \$ 2,648,103.94  | \$ 104,307.91   | \$ 2,543,796.03      |                                                                                                               |
| 31 UNDERGROUND STORAGE TANK FUND             | \$ 11,000.00     | \$ 0.00          | \$ 0.00          | \$ 11,000.00     | \$ 0.00         |                      |                                                                                                               |
| 35 TERMINATION BENEFITS - HB426              | \$ 254,655.33    | \$ 0.00          | \$ 199,250.53    | \$ 55,404.80     | \$ 52,472.97    | \$ 2,931.83          | į.                                                                                                            |
| 00 STUDENT MANAGED ACTIVITY                  | \$ 110,080.99    | \$ 75,806.84     | \$ 52,774.28     | \$ 133,113.55    | \$ 12,561.56    | \$ 120,551.99        | į.                                                                                                            |
| 00 DISTRICT MANAGED ACTIVITY                 | \$ 119,774.98    | \$ 493,058.62    | \$ 697,615.33    | \$ (84,781.73)   | \$ 20,708.72    | \$ (105,490.45)      | Athletics                                                                                                     |
| 01 AUXILIARY SERVICES                        | \$ 33,099.35     | \$ 155,112.94    | \$ 154,006.59    | \$ 34,205.70     | \$ 33,407.89    | \$ 797.81            |                                                                                                               |
| 51 DATA COMMUNICATION FUND                   | \$ 3,600.00      | \$ 9,000.00      | \$ 0.00          | \$ 12,600.00     | \$ 9,000.00     | \$ 3,600.00          | Į.                                                                                                            |
| 67 STUDENT WELLNESS AND SUCCESS FUND         | \$ 29,921.89     | \$ 0.00          | \$ 29,621.89     | \$ 300.00        | \$ 300.00       | \$ 0.00              | i                                                                                                             |
| 199 MISCELLANEOUS STATE GRANT FUND           | \$ 356,650.42    | \$ 19,975.89     | \$ 25,395.14     | \$ 351,231.17    | \$ 37,775.91    | \$ 313,455.26        | Į.                                                                                                            |
| 507 ELEMENTARY AND SECONDARY SCHOOL EMERGENC | \$ 204,115.18    | \$ 1,199,848.85  | \$ 1,681,148.32  | \$ (277,184.29)  | \$ 631,225.91   | \$ (908,410.20)      | Grants                                                                                                        |
| 510 CORONAVIRUS RELIEF FUND                  | \$ 0.00          | \$ 0.00          | \$ 0.00          | \$ 0.00          | \$ 0.00         | \$ 0.00              | 1                                                                                                             |
| 16 IDEA PART B GRANTS                        | \$ 325,817.31    | \$ 629,516.63    | \$ 1,038,758.64  | \$ (83,424.70)   | \$ 85,229.56    | \$ (168,654.26)      | i l                                                                                                           |
| 551 LIMITED ENGLISH PROFICIENCY              | \$ 8,097.69      | \$ 1,446.74      | \$ 546.00        | \$ 8,998.43      | \$ 0.00         | \$ 8,998.43          | į.                                                                                                            |
| 572 TITLE I DISADVANTAGED CHILDREN           | \$ 35,987.76     | \$ 192,357.94    | \$ 243,824.24    | \$ (15,478.54)   | \$ 2,227.85     | \$ (17,706.39)       |                                                                                                               |
| 584 DRUG FREE SCHOOL GRANT FUND              | \$ 0.00          | \$ 5,673.77      | \$ 6,698.31      | \$ (1,024.54)    | \$ 2,150.00     | \$ (3,174.54)        |                                                                                                               |
| 87 IDEA PRESCHOOL-HANDICAPPED                | \$ 10,020.28     | \$ 11,688.95     | \$ 27,841.11     | \$ (6,131.88)    | \$ 0.00         | \$ (6,131.88)        |                                                                                                               |
| 90 IMPROVING TEACHER QUALITY                 | \$ 110,798.53    | \$ 59,101.73     | \$ 181,889.63    | \$ (11,989.37)   | \$ 23,036.64    | \$ (35,026.01)       |                                                                                                               |
| 599 MISCELLANEOUS FED. GRANT FUND            | \$ 266,465.01    | \$ 216,528.16    | \$ 483,413.77    | \$ (420.60)      | \$ 19,458.09    | \$ (19,878.69)       |                                                                                                               |
| Grand Total                                  | \$ 30,904,566,36 | \$ 49.245,083,25 | \$ 43.826.851.72 | \$ 36,322,797.89 | \$ 5,114,565,46 | \$ 31,208,232.43     |                                                                                                               |