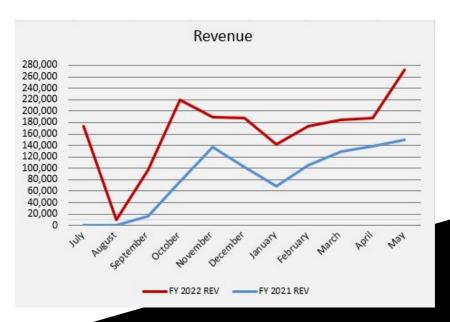

### Revenue

Collected \$883,177 more than anticipated

#### Revenue

Collected \$604,898 more than anticipated