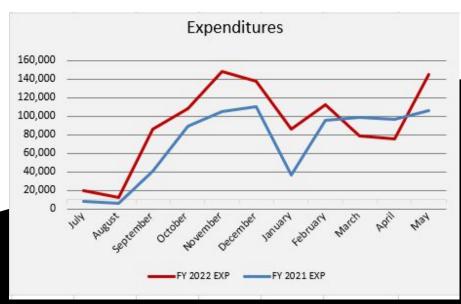

Spent \$1,181,337 less than anticipated

\$2,064,514 positive effect on cash balance

Spent \$680,458 less than anticipated

\$1,285,356 positive effect on cash balance