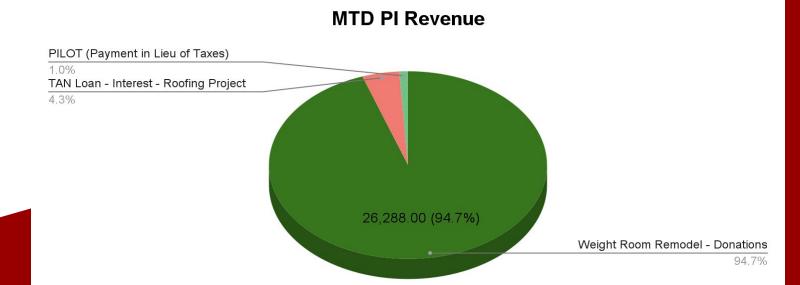

#### CHARDON LOCAL SCHOOLS CASH SUMMARY (FINANCIAL DETAIL) MAY 2022

|                                              | Initial Cash     | FYTD Received    | FYTD Expended    | Fund Balance     | Encumbrance     | Unencumbered Balance | Notes                                                                                                         |
|----------------------------------------------|------------------|------------------|------------------|------------------|-----------------|----------------------|---------------------------------------------------------------------------------------------------------------|
| 01 GENERAL                                   | \$ 20,022,724.59 | \$ 36,833,428.65 | \$ 29,379,559.39 | \$ 27,476,593.85 | \$ 1,049,671.65 | \$ 26,426,922.20     |                                                                                                               |
| 002 BOND RETIREMENT                          | \$ 0.00          | \$ 420,000.00    | \$ 408,987.53    | \$ 11,012.47     | \$ 0.00         | \$ 11,012.47         | į.                                                                                                            |
| 003 PERMANENT IMPROVEMENT                    | \$ 6,201,206.02  | \$ 1,116,944.02  | \$ 2,996,506.55  | \$ 4,321,643.49  | \$ 2,925,667.02 | \$ 1,395,976.47      | Á                                                                                                             |
| 06 FOOD SERVICE                              | \$ 55,090.61     | \$ 1,837,781.96  | \$ 1,009,739.67  | \$ 883,132.90    | \$ 82,412.51    | \$800,720.39         | į.                                                                                                            |
| 07 SPECIAL TRUST                             | \$ 18,859.93     | \$3,500.00       | \$ 4,500.00      | \$ 17,859.93     | \$ 0.00         | \$ 17,859.93         | l de la companya de |
| 08 ENDOWMENT                                 | \$ 63,162.56     | \$ 349.58        | \$ 3,000.00      | \$ 60,512.14     | \$ 0.00         | \$ 60,512.14         |                                                                                                               |
| 09 UNIFORM SCHOOL SUPPLIES                   | \$ 64,133.30     | \$ 167,045.71    | \$ 95,790.87     | \$ 135,388.14    | \$ 745.80       | \$ 134,642.34        |                                                                                                               |
| 11 ROTARY-SPECIAL SERVICES                   | \$ 4,175.49      | \$ 0.00          | \$ 0.00          | \$ 4,175.49      | \$ 0.00         | \$ 4,175.49          | į.                                                                                                            |
| 12 ADULT EDUCATION                           | \$ 24,675.89     | \$ 0.00          | \$ 0.00          | \$ 24,675.89     | \$ 0.00         | \$ 24,675.89         | 1                                                                                                             |
| 18 PUBLIC SCHOOL SUPPORT                     | \$ 190,195.53    | \$ 139,265.96    | \$ 119,492.17    | \$ 209,969.32    | \$ 16,348.82    | \$ 193,620.50        | 1                                                                                                             |
| 19 OTHER GRANT                               | \$ 112,384.56    | \$ 37,685.33     | \$ 36,250.12     | \$ 113,819.77    | \$ 2,592.00     | \$ 111,227.77        | 4                                                                                                             |
| 20 SPECIAL ENTERPRISE FUND                   | \$ 23,164.62     | \$ 126,890.18    | \$ 100,609.89    | \$ 49,444.91     | \$ 1,749.65     | \$ 47,695.26         | Į.                                                                                                            |
| 22 DISTRICT CUSTODIAL                        | \$ 133,512.24    | \$ 114,885.94    | \$ 99,211.64     | \$ 149,186.54    | \$ 1,515.00     | \$ 147,671.54        |                                                                                                               |
| 23 SELF-INSURANCE FUND                       | \$ 38,200.60     | \$ 52,660.51     | \$ 0.00          | \$ 90,861.11     | \$ 0.00         | \$ 90,861.11         |                                                                                                               |
| 24 EMPLOYEE BENEFITS SELF INS.               | \$ 2,072,995.70  | \$ 5,325,528.35  | \$ 4,750,420.11  | \$ 2,648,103.94  | \$ 104,307.91   | \$ 2,543,796.03      |                                                                                                               |
| 31 UNDERGROUND STORAGE TANK FUND             | \$ 11,000.00     | \$ 0.00          | \$ 0.00          | \$ 11,000.00     | \$ 0.00         |                      |                                                                                                               |
| 35 TERMINATION BENEFITS - HB426              | \$ 254,655.33    | \$ 0.00          | \$ 199,250.53    | \$ 55,404.80     | \$ 52,472.97    | \$ 2,931.83          | į.                                                                                                            |
| 00 STUDENT MANAGED ACTIVITY                  | \$ 110,080.99    | \$ 75,806.84     | \$ 52,774.28     | \$ 133,113.55    | \$ 12,561.56    | \$ 120,551.99        | į.                                                                                                            |
| 00 DISTRICT MANAGED ACTIVITY                 | \$ 119,774.98    | \$ 493,058.62    | \$ 697,615.33    | \$ (84,781.73)   | \$ 20,708.72    | \$ (105,490.45)      | Athletics                                                                                                     |
| 01 AUXILIARY SERVICES                        | \$ 33,099.35     | \$ 155,112.94    | \$ 154,006.59    | \$ 34,205.70     | \$ 33,407.89    | \$ 797.81            |                                                                                                               |
| 51 DATA COMMUNICATION FUND                   | \$ 3,600.00      | \$ 9,000.00      | \$ 0.00          | \$ 12,600.00     | \$ 9,000.00     | \$ 3,600.00          | Į.                                                                                                            |
| 67 STUDENT WELLNESS AND SUCCESS FUND         | \$ 29,921.89     | \$ 0.00          | \$ 29,621.89     | \$ 300.00        | \$ 300.00       | \$ 0.00              | i                                                                                                             |
| 199 MISCELLANEOUS STATE GRANT FUND           | \$ 356,650.42    | \$ 19,975.89     | \$ 25,395.14     | \$ 351,231.17    | \$ 37,775.91    | \$ 313,455.26        | Į.                                                                                                            |
| 507 ELEMENTARY AND SECONDARY SCHOOL EMERGENC | \$ 204,115.18    | \$ 1,199,848.85  | \$ 1,681,148.32  | \$ (277,184.29)  | \$ 631,225.91   | \$ (908,410.20)      | Grants                                                                                                        |
| 510 CORONAVIRUS RELIEF FUND                  | \$ 0.00          | \$ 0.00          | \$ 0.00          | \$ 0.00          | \$ 0.00         | \$ 0.00              | 1                                                                                                             |
| 16 IDEA PART B GRANTS                        | \$ 325,817.31    | \$ 629,516.63    | \$ 1,038,758.64  | \$ (83,424.70)   | \$ 85,229.56    | \$ (168,654.26)      | i l                                                                                                           |
| 551 LIMITED ENGLISH PROFICIENCY              | \$ 8,097.69      | \$ 1,446.74      | \$ 546.00        | \$ 8,998.43      | \$ 0.00         | \$ 8,998.43          | į.                                                                                                            |
| 572 TITLE I DISADVANTAGED CHILDREN           | \$ 35,987.76     | \$ 192,357.94    | \$ 243,824.24    | \$ (15,478.54)   | \$ 2,227.85     | \$ (17,706.39)       |                                                                                                               |
| 584 DRUG FREE SCHOOL GRANT FUND              | \$ 0.00          | \$ 5,673.77      | \$ 6,698.31      | \$ (1,024.54)    | \$ 2,150.00     | \$ (3,174.54)        |                                                                                                               |
| 87 IDEA PRESCHOOL-HANDICAPPED                | \$ 10,020.28     | \$ 11,688.95     | \$ 27,841.11     | \$ (6,131.88)    | \$ 0.00         | \$ (6,131.88)        |                                                                                                               |
| 90 IMPROVING TEACHER QUALITY                 | \$ 110,798.53    | \$ 59,101.73     | \$ 181,889.63    | \$ (11,989.37)   | \$ 23,036.64    | \$ (35,026.01)       |                                                                                                               |
| 599 MISCELLANEOUS FED. GRANT FUND            | \$ 266,465.01    | \$ 216,528.16    | \$ 483,413.77    | \$ (420.60)      | \$ 19,458.09    | \$ (19,878.69)       |                                                                                                               |
| Grand Total                                  | \$ 30,904,566,36 | \$ 49.245,083,25 | \$ 43.826.851.72 | \$ 36,322,797.89 | \$ 5,114,565,46 | \$ 31,208,232.43     |                                                                                                               |