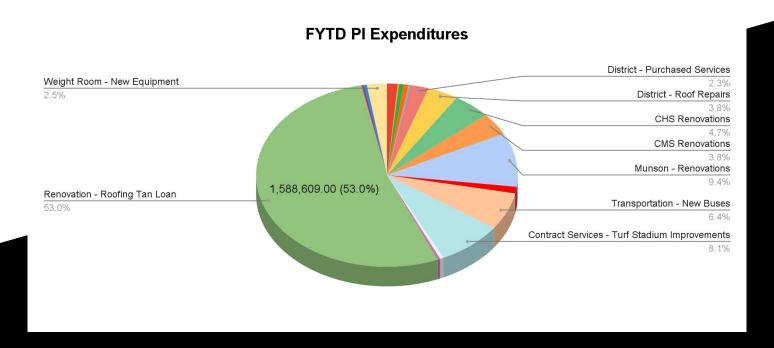

#### CHARDON LOCAL SCHOOLS CASH SUMMARY (FINANCIAL DETAIL) MAY 2022

|                                              | Initial Cash     | FYTD Received    | FYTD Expended    | Fund Balance     | Encumbrance     | Unencumbered Balance | Notes                                                                                                         |
|----------------------------------------------|------------------|------------------|------------------|------------------|-----------------|----------------------|---------------------------------------------------------------------------------------------------------------|
| 01 GENERAL                                   | \$ 20,022,724.59 | \$ 36,833,428.65 | \$ 29,379,559.39 | \$ 27,476,593.85 | \$ 1,049,671.65 | \$ 26,426,922.20     |                                                                                                               |
| 002 BOND RETIREMENT                          | \$ 0.00          | \$ 420,000.00    | \$ 408,987.53    | \$ 11,012.47     | \$ 0.00         | \$ 11,012.47         | į.                                                                                                            |
| 003 PERMANENT IMPROVEMENT                    | \$ 6,201,206.02  | \$ 1,116,944.02  | \$ 2,996,506.55  | \$ 4,321,643.49  | \$ 2,925,667.02 | \$ 1,395,976.47      | Á                                                                                                             |
| 06 FOOD SERVICE                              | \$ 55,090.61     | \$ 1,837,781.96  | \$ 1,009,739.67  | \$ 883,132.90    | \$ 82,412.51    | \$800,720.39         | į.                                                                                                            |
| 07 SPECIAL TRUST                             | \$ 18,859.93     | \$3,500.00       | \$ 4,500.00      | \$ 17,859.93     | \$ 0.00         | \$ 17,859.93         | l de la companya de |
| 08 ENDOWMENT                                 | \$ 63,162.56     | \$ 349.58        | \$ 3,000.00      | \$ 60,512.14     | \$ 0.00         | \$ 60,512.14         |                                                                                                               |
| 09 UNIFORM SCHOOL SUPPLIES                   | \$ 64,133.30     | \$ 167,045.71    | \$ 95,790.87     | \$ 135,388.14    | \$ 745.80       | \$ 134,642.34        |                                                                                                               |
| 11 ROTARY-SPECIAL SERVICES                   | \$ 4,175.49      | \$ 0.00          | \$ 0.00          | \$ 4,175.49      | \$ 0.00         | \$ 4,175.49          | į.                                                                                                            |
| 12 ADULT EDUCATION                           | \$ 24,675.89     | \$ 0.00          | \$ 0.00          | \$ 24,675.89     | \$ 0.00         | \$ 24,675.89         | 1                                                                                                             |
| 18 PUBLIC SCHOOL SUPPORT                     | \$ 190,195.53    | \$ 139,265.96    | \$ 119,492.17    | \$ 209,969.32    | \$ 16,348.82    | \$ 193,620.50        | 1                                                                                                             |
| 19 OTHER GRANT                               | \$ 112,384.56    | \$ 37,685.33     | \$ 36,250.12     | \$ 113,819.77    | \$ 2,592.00     | \$ 111,227.77        | 4                                                                                                             |
| 20 SPECIAL ENTERPRISE FUND                   | \$ 23,164.62     | \$ 126,890.18    | \$ 100,609.89    | \$ 49,444.91     | \$ 1,749.65     | \$ 47,695.26         | Į.                                                                                                            |
| 22 DISTRICT CUSTODIAL                        | \$ 133,512.24    | \$ 114,885.94    | \$ 99,211.64     | \$ 149,186.54    | \$ 1,515.00     | \$ 147,671.54        |                                                                                                               |
| 23 SELF-INSURANCE FUND                       | \$ 38,200.60     | \$ 52,660.51     | \$ 0.00          | \$ 90,861.11     | \$ 0.00         | \$ 90,861.11         |                                                                                                               |
| 24 EMPLOYEE BENEFITS SELF INS.               | \$ 2,072,995.70  | \$ 5,325,528.35  | \$ 4,750,420.11  | \$ 2,648,103.94  | \$ 104,307.91   | \$ 2,543,796.03      |                                                                                                               |
| 31 UNDERGROUND STORAGE TANK FUND             | \$ 11,000.00     | \$ 0.00          | \$ 0.00          | \$ 11,000.00     | \$ 0.00         |                      |                                                                                                               |
| 35 TERMINATION BENEFITS - HB426              | \$ 254,655.33    | \$ 0.00          | \$ 199,250.53    | \$ 55,404.80     | \$ 52,472.97    | \$ 2,931.83          | į.                                                                                                            |
| 00 STUDENT MANAGED ACTIVITY                  | \$ 110,080.99    | \$ 75,806.84     | \$ 52,774.28     | \$ 133,113.55    | \$ 12,561.56    | \$ 120,551.99        | į.                                                                                                            |
| 00 DISTRICT MANAGED ACTIVITY                 | \$ 119,774.98    | \$ 493,058.62    | \$ 697,615.33    | \$ (84,781.73)   | \$ 20,708.72    | \$ (105,490.45)      | Athletics                                                                                                     |
| 01 AUXILIARY SERVICES                        | \$ 33,099.35     | \$ 155,112.94    | \$ 154,006.59    | \$ 34,205.70     | \$ 33,407.89    | \$ 797.81            |                                                                                                               |
| 51 DATA COMMUNICATION FUND                   | \$ 3,600.00      | \$ 9,000.00      | \$ 0.00          | \$ 12,600.00     | \$ 9,000.00     | \$ 3,600.00          | Į.                                                                                                            |
| 67 STUDENT WELLNESS AND SUCCESS FUND         | \$ 29,921.89     | \$ 0.00          | \$ 29,621.89     | \$ 300.00        | \$ 300.00       | \$ 0.00              | i                                                                                                             |
| 199 MISCELLANEOUS STATE GRANT FUND           | \$ 356,650.42    | \$ 19,975.89     | \$ 25,395.14     | \$ 351,231.17    | \$ 37,775.91    | \$ 313,455.26        | Į.                                                                                                            |
| 507 ELEMENTARY AND SECONDARY SCHOOL EMERGENC | \$ 204,115.18    | \$ 1,199,848.85  | \$ 1,681,148.32  | \$ (277,184.29)  | \$ 631,225.91   | \$ (908,410.20)      | Grants                                                                                                        |
| 510 CORONAVIRUS RELIEF FUND                  | \$ 0.00          | \$ 0.00          | \$ 0.00          | \$ 0.00          | \$ 0.00         | \$ 0.00              | 1                                                                                                             |
| 16 IDEA PART B GRANTS                        | \$ 325,817.31    | \$ 629,516.63    | \$ 1,038,758.64  | \$ (83,424.70)   | \$ 85,229.56    | \$ (168,654.26)      | i l                                                                                                           |
| 551 LIMITED ENGLISH PROFICIENCY              | \$ 8,097.69      | \$ 1,446.74      | \$ 546.00        | \$ 8,998.43      | \$ 0.00         | \$ 8,998.43          | į.                                                                                                            |
| 572 TITLE I DISADVANTAGED CHILDREN           | \$ 35,987.76     | \$ 192,357.94    | \$ 243,824.24    | \$ (15,478.54)   | \$ 2,227.85     | \$ (17,706.39)       |                                                                                                               |
| 584 DRUG FREE SCHOOL GRANT FUND              | \$ 0.00          | \$ 5,673.77      | \$ 6,698.31      | \$ (1,024.54)    | \$ 2,150.00     | \$ (3,174.54)        |                                                                                                               |
| 87 IDEA PRESCHOOL-HANDICAPPED                | \$ 10,020.28     | \$ 11,688.95     | \$ 27,841.11     | \$ (6,131.88)    | \$ 0.00         | \$ (6,131.88)        |                                                                                                               |
| 90 IMPROVING TEACHER QUALITY                 | \$ 110,798.53    | \$ 59,101.73     | \$ 181,889.63    | \$ (11,989.37)   | \$ 23,036.64    | \$ (35,026.01)       |                                                                                                               |
| 599 MISCELLANEOUS FED. GRANT FUND            | \$ 266,465.01    | \$ 216,528.16    | \$ 483,413.77    | \$ (420.60)      | \$ 19,458.09    | \$ (19,878.69)       |                                                                                                               |
| Grand Total                                  | \$ 30,904,566,36 | \$ 49.245,083,25 | \$ 43.826.851.72 | \$ 36,322,797.89 | \$ 5,114,565,46 | \$ 31,208,232.43     |                                                                                                               |