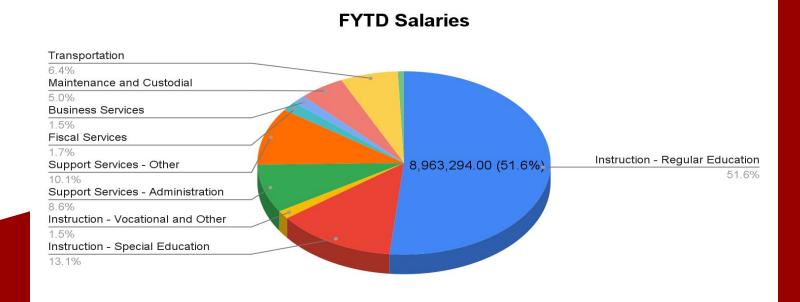

#### Chardon Local School District Annual Spending Plan - FY 2022 May 2022

| 5-YR FORECAST |                                                                  | 5-YR<br>FORECAST | May         | TOTAL        | 2022        |
|---------------|------------------------------------------------------------------|------------------|-------------|--------------|-------------|
| LINE          | ı                                                                | Nov 2021         | Actual      |              | Variance    |
|               | REVENUES                                                         | V-96-70-VAN-C-96 |             |              |             |
| 1.010         | General Property (Real Estate)                                   | 24,631,268       | 0           | 25,367,084   | 735,816     |
| 1.020         | Public Utility Personal Property Tax                             | 2,149,269        | 0           | 2,180,452    | 31,183      |
| 1.030         | Income Tax                                                       | -                | 0           | 0.           | 2           |
| 1.035         | Unrestricted Grants-in-Aid                                       | 4,986,916        | 254,707     | 5,020,633    | 33,717      |
| 1.040         | Restricted Grants-in-Aid                                         | 487,522          | 1,679       | 612,859      | 125,337     |
| 1.050         | Property Tax Allocation                                          | 2,550,911        | 1.0         | 2,546,937    | (3,974)     |
| 1.080         | All Other Operating Revenue                                      | 1,077,182        | 49,080      | 1,033,843    | (43,339)    |
| 1.070         | Total Revenue                                                    | 35,883,068       | 305,466     | 36,761,807   | 878,739     |
|               |                                                                  |                  |             |              |             |
|               | OTHER FINANCING SOURCES                                          |                  |             |              |             |
| 2.010         | Proceeds from Sale of Notes                                      | 10-0             | 196         |              | ¥3          |
| 2.020         | State Emergency Loans & Adv                                      | 95               |             | -            | #35         |
| 2.040         | Operating Transfers-in                                           | 643,190          | 0-          | 643,190      | =0          |
| 2.050         | Advances-in                                                      | 987,000          | 10-         | 987,000      | -           |
| 2.080         | All Other Financing Sources                                      | 97,764           | 1,679       | 102,202      | 4,438       |
| 2.070         | Total Other Financing Sources                                    | 1.727.954        | 1.679       | 1.732.392    | 4.438       |
|               |                                                                  |                  |             |              |             |
| 2.080         | Total Revenue and Other Financing Sources                        | 37,611,022       | 307,145     | 38,494,199   | 883,177     |
|               | -                                                                |                  |             |              |             |
|               | EXPENDITURES                                                     |                  |             |              |             |
| 3.010         | Personal Services                                                | 19,353,451       | 1,445,721   | 19,156,110   | (197,341)   |
| 3.020         | Employees' Retirement/Insurance                                  | 8,311,813        | 663,250     | 8,320,566    | 8,753       |
| 3.030         | Purchased Services                                               | 4,101,385        | 344,118     | 3,419,211    | (682,175)   |
| 3.040         | Supplies and Materials                                           | 1,321,325        | 77,348      | 1,113,587    | (207,738)   |
| 3.050         | Capital Outlay                                                   | 379,879          | 5,821       | 251,088      | (128,791)   |
| 3.060         | Intergovernmental                                                | -                |             |              | 20          |
| 4.010         | Debt Service: All Principal (Historical)                         | (3-2)            | 94          |              | 2%          |
| 4.020         | Debt Service: Principal - Notes                                  | 350,000          | 250         | 350,000      | -3          |
| 4.030         | Debt Service: Principal - State Loans                            | -                |             | _            | -           |
| 4.040         | Debt Service: Principal - State Adv                              |                  | -           | -            | -           |
| 4.050         | Debt Service: Principal HB 264 Loans                             | 62               | 32          | > 2          | 23          |
| 4.055         | Debt Service: Principal - Other                                  | 1.2              | 32          |              | 27          |
| 4.060         | Debt Service: Interest and Fiscal Charges                        | 30,938           | 100         | 58,988       | 28.050      |
| 4.300         | Other Objects                                                    | 621,260          | 14,169      | 619,165      | (2,095)     |
| 4.500         | Total Expenditures                                               | 34,470,051       | 2,550,427   | 33,288,714   | (2,222)     |
| 0000000       |                                                                  |                  |             | ,            |             |
|               | OTHER FINANCING USES                                             |                  |             |              |             |
| 5.010         | Operating Transfers-Out                                          | 1,037,690        | 102         | 1.037.690    | 57          |
| 5.020         | Advances-Out                                                     | 475,000          | 62          | 475,000      | 20          |
| 5.030         | All Other Financing Uses                                         |                  | -           |              |             |
| 5.040         | Total Other Financing Uses                                       | 1,512,690        | -           | 1,512,690    |             |
| 00000         |                                                                  |                  |             |              |             |
| 5.050         | Total Expenditures and Other Financing                           | 35.982.741       | 2,550,427   | 34.801.404   | (1,181,337) |
|               | Uses                                                             | 20,002,141       | 3,000,127   | - 1,000,1404 |             |
| 6.010         | Excess Rev & Oth Fin Sources Over(Under)<br>Exp & Other Fin Uses | 1,628,281        | (2,243,282) | 3,692,795    | 2,064,514   |
| 7.010         | Business Controller                                              | 20,020 725       | 20 720 000  | 20 022 705   |             |
| 7.010         | Beginning Cash Balance                                           | 20,022,725       | 29,730,889  | 20,022,725   |             |
|               | Ending Cash Balance                                              | 21,651,006       | 27,487,607  | 23,715,520   |             |
| 8.010         | Outstanding Encumbrances                                         | 500,000          | 1,049,672   | 500,000      |             |
| 15.010        | Unreserved Fund Balance                                          | 21,151,006       | 26,437,936  | 23,215,520   |             |