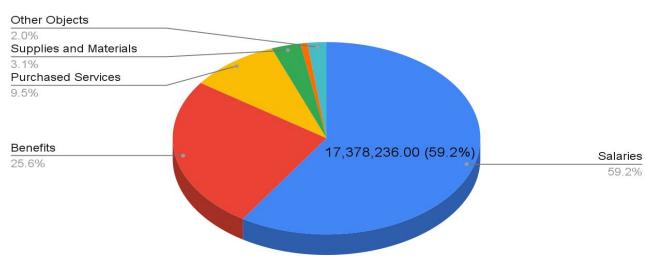

#### Chardon Local School District Annual Spending Plan - FY 2022 May 2022

| 5-YR FORECAST |                                                                  | 5-YR<br>FORECAST | May         | TOTAL        | 2022        |
|---------------|------------------------------------------------------------------|------------------|-------------|--------------|-------------|
| LINE          | ı                                                                | Nov 2021         | Actual      |              | Variance    |
|               | REVENUES                                                         | V-96-70-VAN-C-96 |             |              |             |
| 1.010         | General Property (Real Estate)                                   | 24,631,268       | 0           | 25,367,084   | 735,816     |
| 1.020         | Public Utility Personal Property Tax                             | 2,149,269        | 0           | 2,180,452    | 31,183      |
| 1.030         | Income Tax                                                       | -                | 0           | 0.           | 2           |
| 1.035         | Unrestricted Grants-in-Aid                                       | 4,986,916        | 254,707     | 5,020,633    | 33,717      |
| 1.040         | Restricted Grants-in-Aid                                         | 487,522          | 1,679       | 612,859      | 125,337     |
| 1.050         | Property Tax Allocation                                          | 2,550,911        | 1.0         | 2,546,937    | (3,974)     |
| 1.080         | All Other Operating Revenue                                      | 1,077,182        | 49,080      | 1,033,843    | (43,339)    |
| 1.070         | Total Revenue                                                    | 35,883,068       | 305,466     | 36,761,807   | 878,739     |
|               |                                                                  |                  |             |              |             |
|               | OTHER FINANCING SOURCES                                          |                  |             |              |             |
| 2.010         | Proceeds from Sale of Notes                                      | 10-0             | 196         |              | ¥3          |
| 2.020         | State Emergency Loans & Adv                                      | 95               |             | -            | #35         |
| 2.040         | Operating Transfers-in                                           | 643,190          | 0-          | 643,190      | =0          |
| 2.050         | Advances-in                                                      | 987,000          | 10-         | 987,000      | -           |
| 2.080         | All Other Financing Sources                                      | 97,764           | 1,679       | 102,202      | 4,438       |
| 2.070         | Total Other Financing Sources                                    | 1.727.954        | 1.679       | 1.732.392    | 4.438       |
|               |                                                                  |                  |             |              |             |
| 2.080         | Total Revenue and Other Financing Sources                        | 37,611,022       | 307,145     | 38,494,199   | 883,177     |
|               | -                                                                |                  |             |              |             |
|               | EXPENDITURES                                                     |                  |             |              |             |
| 3.010         | Personal Services                                                | 19,353,451       | 1,445,721   | 19,156,110   | (197,341)   |
| 3.020         | Employees' Retirement/Insurance                                  | 8,311,813        | 663,250     | 8,320,566    | 8,753       |
| 3.030         | Purchased Services                                               | 4,101,385        | 344,118     | 3,419,211    | (682,175)   |
| 3.040         | Supplies and Materials                                           | 1,321,325        | 77,348      | 1,113,587    | (207,738)   |
| 3.050         | Capital Outlay                                                   | 379,879          | 5,821       | 251,088      | (128,791)   |
| 3.060         | Intergovernmental                                                | -                |             |              | 20          |
| 4.010         | Debt Service: All Principal (Historical)                         | (3-2)            | 94          |              | 2%          |
| 4.020         | Debt Service: Principal - Notes                                  | 350,000          | 250         | 350,000      | -3          |
| 4.030         | Debt Service: Principal - State Loans                            | -                |             | _            | -           |
| 4.040         | Debt Service: Principal - State Adv                              |                  | -           | -            | -           |
| 4.050         | Debt Service: Principal HB 264 Loans                             | 62               | 32          | > 2          | 23          |
| 4.055         | Debt Service: Principal - Other                                  | 1.2              | 32          |              | 27          |
| 4.060         | Debt Service: Interest and Fiscal Charges                        | 30,938           | 100         | 58,988       | 28.050      |
| 4.300         | Other Objects                                                    | 621,260          | 14,169      | 619,165      | (2,095)     |
| 4.500         | Total Expenditures                                               | 34,470,051       | 2,550,427   | 33,288,714   | (2,222)     |
| 0000000       |                                                                  |                  |             | ,            |             |
|               | OTHER FINANCING USES                                             |                  |             |              |             |
| 5.010         | Operating Transfers-Out                                          | 1,037,690        | 102         | 1.037.690    | 57          |
| 5.020         | Advances-Out                                                     | 475,000          | 62          | 475,000      | 20          |
| 5.030         | All Other Financing Uses                                         |                  | -           |              |             |
| 5.040         | Total Other Financing Uses                                       | 1,512,690        | -           | 1,512,690    |             |
| 00000         |                                                                  |                  |             |              |             |
| 5.050         | Total Expenditures and Other Financing                           | 35.982.741       | 2,550,427   | 34.801.404   | (1,181,337) |
|               | Uses                                                             | 20,002,141       | 3,000,127   | - 1,000,1404 |             |
| 6.010         | Excess Rev & Oth Fin Sources Over(Under)<br>Exp & Other Fin Uses | 1,628,281        | (2,243,282) | 3,692,795    | 2,064,514   |
| 7.010         | Business Controller                                              | 20,020 725       | 20 720 000  | 20 022 705   |             |
| 7.010         | Beginning Cash Balance                                           | 20,022,725       | 29,730,889  | 20,022,725   |             |
|               | Ending Cash Balance                                              | 21,651,006       | 27,487,607  | 23,715,520   |             |
| 8.010         | Outstanding Encumbrances                                         | 500,000          | 1,049,672   | 500,000      |             |
| 15.010        | Unreserved Fund Balance                                          | 21,151,006       | 26,437,936  | 23,215,520   |             |